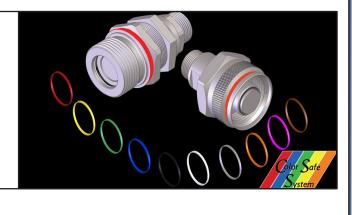

#### PRH3/G Series

- Interchange with DNP PRH3 series couplings
- Screw type
- High working pressure up to 6,092 PSI
- Compact Design
- Caps and plugs available in plastic or aluminum
- Color Safe System