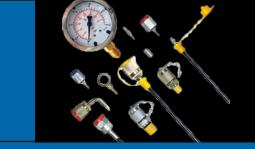

## **Pressure Gauge Series**

- All pressure ranges, all size dials
- Panel mount, bottom mount
- Gauges can be private labeled (minimum amount requred)