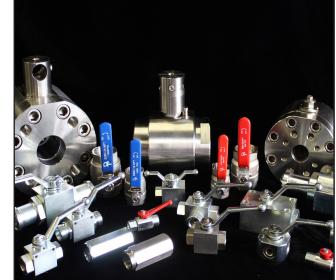

- Carbon Steel construction with Silver Trivalent Plating
- Low and High Pressure Series
- 2-Way and 3-Way options
- Majority with 316 Steel option
- Low pressure brass available
- Round and Block Styles
- Hydraulic pressures up to 10,000 PSI
- Available Threads: BSP, Metric, German Din
- Sizes ranging from 1/4" 5"
- Accessories available upon request