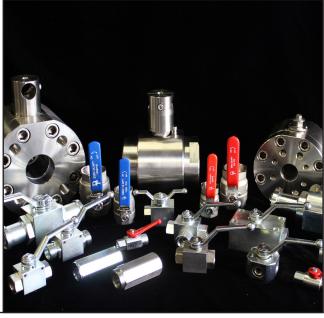

- Carbon Steel construction with Silver Trivalent Plating
- Low and High Pressure Series
- 2-Way and 3-Way options
- Majority with 316 Steel option
- Low pressure brass available
- Round and Block Styles
- Hydraulic pressures up to 10,000 PSI
- Available Threads: BSP, Metric, German Din
- Sizes ranging from 1/4" 5"
- Accessories available upon request