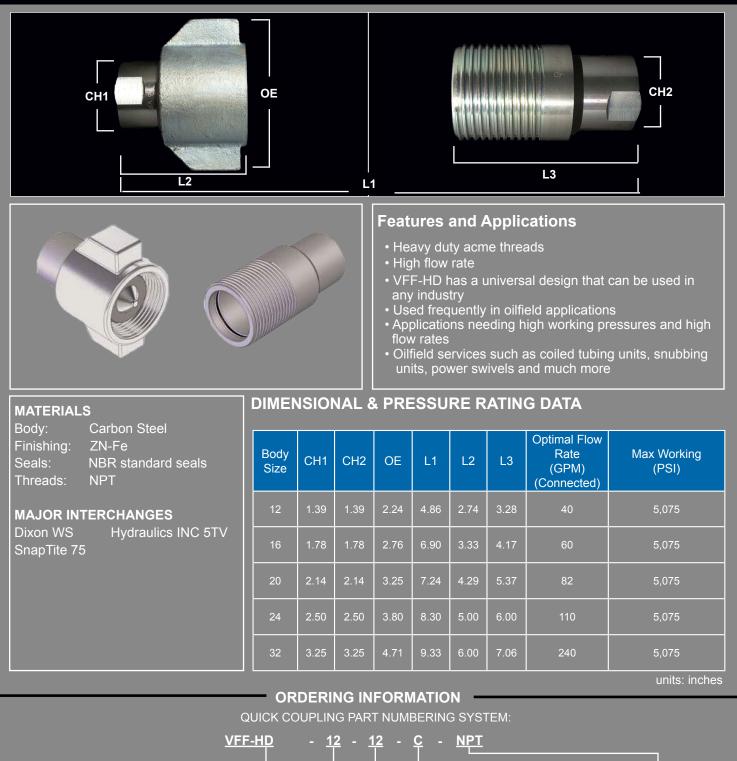

## **VFF-HD SERIES QUICK COUPLINGS**

Heavy Duty Wing Style - Screw to Connect Sizes: 3/4" thru 2"\_\_\_\_\_

|                                                          |           |        |           |        | J           |        |             |        |                  |         |             |     |
|----------------------------------------------------------|-----------|--------|-----------|--------|-------------|--------|-------------|--------|------------------|---------|-------------|-----|
| VFF-HD-CC SERIES                                         | Body Size |        | Body Size |        | Thread Size |        | Thread Size |        | Coupler / Nipple |         | Thread Type |     |
| Wing Style<br>Heavy Duty 5K PSI<br>Carbon Steel Coupling | 12        | 3/4"   | 24        | 1-1/2" | 12          | 3/4"   | 24          | 1-1/2" | С                | Coupler | NPT         | NPT |
|                                                          | 16        | 1"     | 32        | 2"     | 16          | 1"     | 32          | 2"     | N Ninnle         | Nipple  |             |     |
|                                                          | 20        | 1-1/4" |           |        | 20          | 1-1/4" |             |        |                  |         |             |     |